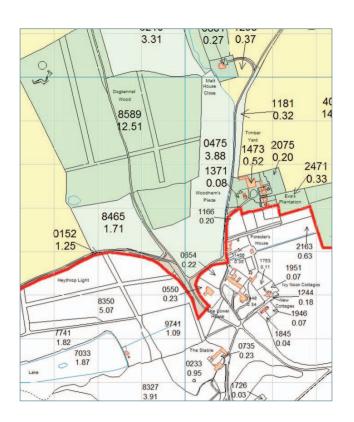

### Map Data

- » The base maps are made from Ordnance Survey MasterMap data
- » MasterMap data is used by all Government organisations, it is the data required for grant applications
- » We can supply ready to use prepared maps
- » Data price is based on area of required land
- » Map data can be used with hand-held GPS devices (\*requires additional software)

## Map Preparation Service

We offer a map preparation service and start you off with a ready to use base map. We prepare your OS data, create your ownership layers, import the desired map data such as Land Registry, RPA, Forestry Commission data and others. OS grid lines and text are added and the map is cleaned up ready to use.