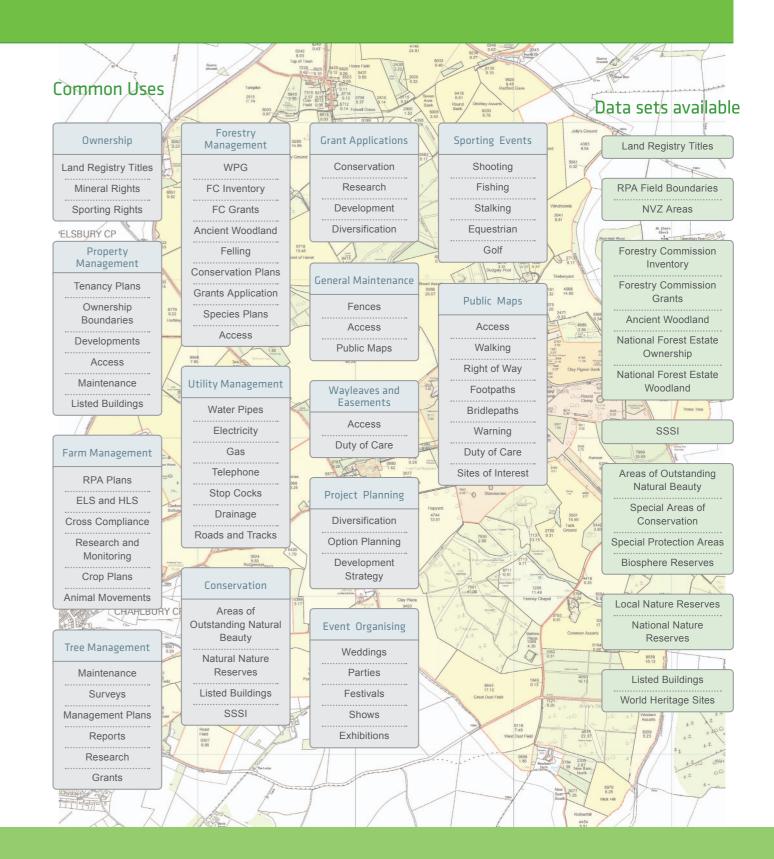

### Map Data

- » The base maps are made from Ordnance Survey MasterMap data
- » MasterMap data is used by all Government organisations, it is the data required for grant applications
- » We can supply ready to use prepared maps
- » Data price is based on area of required land
- » Map data can be used with hand-held GPS devices (\*requires additional software)

## Map Preparation Service

We offer a map preparation service and start you off with a ready to use base map. We prepare your OS data, create your ownership layers, import the desired map data such as Land Registry, RPA, Forestry Commission data and others. OS grid lines and text are added and the map is cleaned up ready to use.